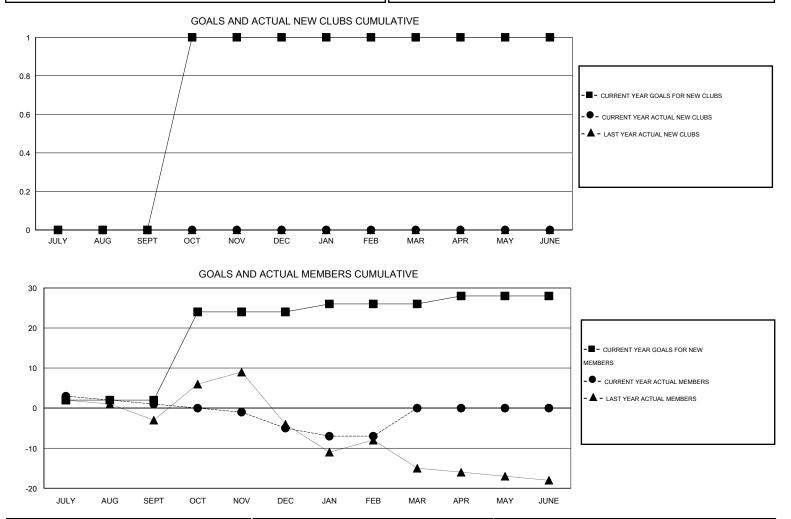

## LOCATION RUSSIAN FEDERATION

 $\mathsf{GMT} \mathsf{\,CA} \ 4$ 

|                            |                  | Clubs             |                  |                  |                            |                    | Members                             |                    |                  |
|----------------------------|------------------|-------------------|------------------|------------------|----------------------------|--------------------|-------------------------------------|--------------------|------------------|
|                            | RESU             | LTS FOR 2015-2016 |                  |                  |                            | RESU               | JLTS FOR 2015-2016                  |                    |                  |
| QUARTER                    | NEW CLUB<br>GOAL | NEW CLUBS         | DROPPED<br>CLUBS | NET<br>GAIN/LOSS | QUARTER                    | NEW MEMBER<br>GOAL | CHARTER AND<br>NEW MEMBERS<br>ADDED | DROPPED<br>MEMBERS | NET<br>GAIN/LOSS |
| JULY/AUG/SEPT              | 0                | 0                 | 0                | 0                | JULY/AUG/SEPT              | 2                  | 4                                   | 3                  | 1                |
| OCT/NOV/DEC<br>JAN/FEB/MAR | 1<br>0           | 0<br>0            | 0<br>0           | 0<br>0           | OCT/NOV/DEC<br>JAN/FEB/MAR | 22<br>2            | 6<br>4                              | 12<br>6            | -6<br>-2         |
| APR/MAY/JUNE               | 0                | 0                 | 0                | 0                | APR/MAY/JUNE               | 2                  | 0                                   | 0                  | 0                |